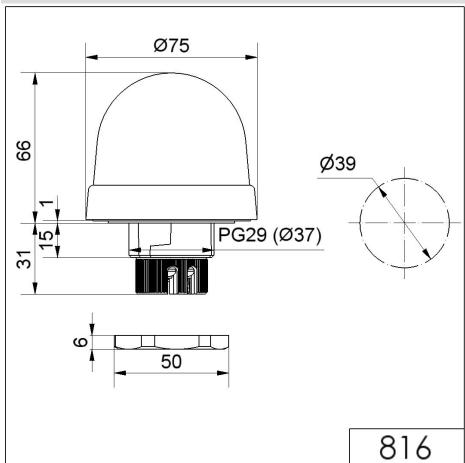

## Part No.: 816.100.67

......

| MECHANICAL DATA              |                             |
|------------------------------|-----------------------------|
| Height                       | 97 mm                       |
| Diameter                     | 75 mm                       |
| Materials                    | PC<br>PC/ABS                |
| Dome colour                  | Red                         |
| Protection category          | IP65                        |
| Connection                   | Screw terminals             |
| cross-sectional area maximum | 1,50mm <sup>2</sup> / 16AWG |
| Cable entry                  | Through hole                |
| Cable entry maximum          | d = 9 mm                    |
| Tension relief               | Present (conforms to VDE)   |
| Type of fixing               | Built-in mounting           |
| Working temperature minimum  | -20°C                       |
| Working temperature maximum  | +50°C                       |
| Weight with packaging        | 123 g                       |
| Product weight               | 94 g                        |